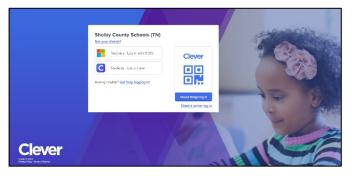

## Teachers and Students must login via Clever at: https://clever.com/in/scs

• Once logged into Clever, they will select the i-Ready icon and go from there! The icon will look like the one pictured at right (it can typically be found under "Curriculum" or "Favorite Resources")